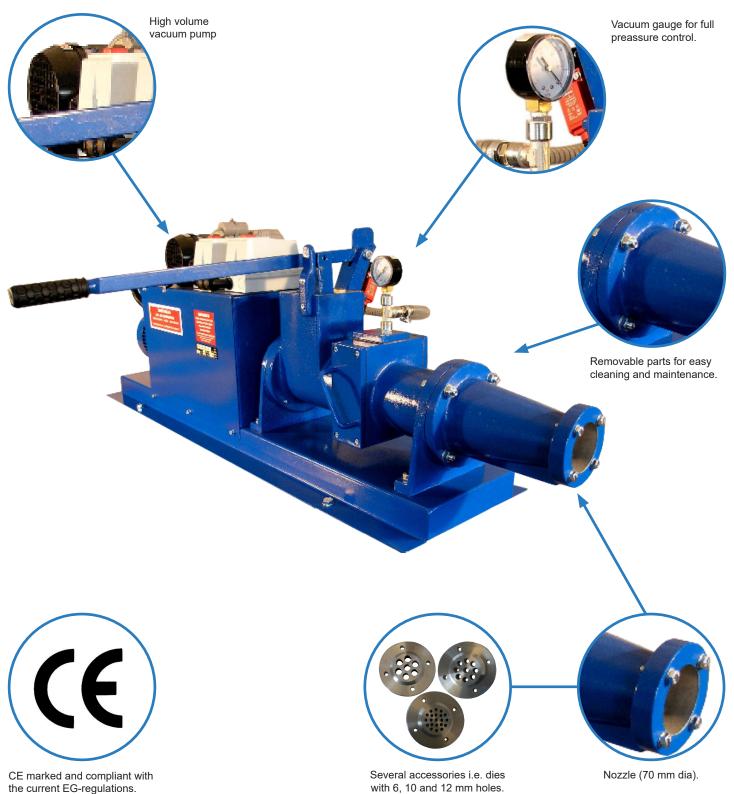

## Overview and technical data

Picture shows model G48, see other models on www.cebex.se.

- Specially designed for the small studio or educational environment.
- Equipped with a high volume vacuum pump.
- Cast aluminium barrel and externally removable shredder plates for easy cleaning.
- Thermal overload safety switch as a standard, preventing motor overload.
- Powered by an IHD (In Line Helical Drive) motor and gearbox.

The standard machine incorporates Aluminium barrels and nose cone with Nylatron blades. The auger is powered by an IHD (In Line Helical Drive) motor and gearbox and the pugmill is also equipped with a high volume vacuum pump.

The G48 has externally removable shredder plates for easy cleaning making it one of the most user friendly machines available. The pugmill can be supplied with various options including die plates for coil extrusion, tile nose cone and dies for extruding tiles.