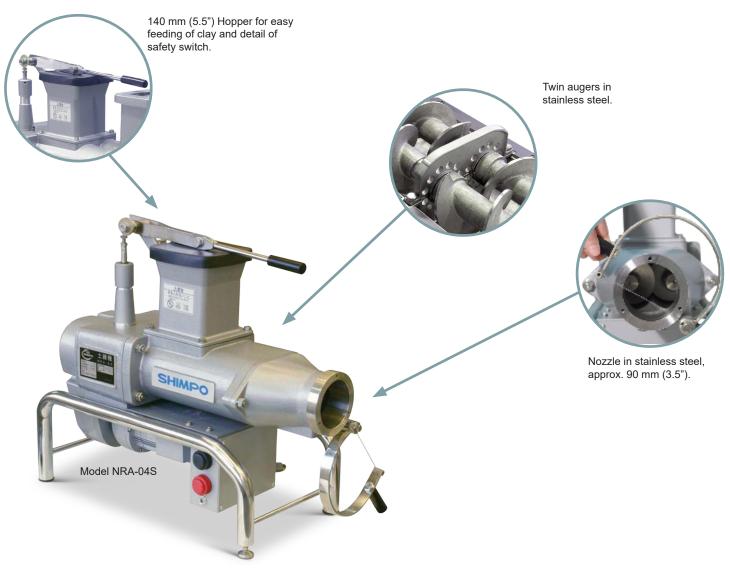

## Overview and technical data

Model NRA-04, see technical data on next page.

- Pugmills, specially designed for the professional studio or small production.
- NRA-04S also includes high quality stainless steel nozzle, auger case, and rollers.
- Cast stainless steel augers, housing and nozzle preventing contamination caused by corrosion.
- Dual safety system featuring limit switch and breaker switch.
- Easy access to interior for both cleaning and maintenance.

The NRA-04/04S pugmill features newly designed twin augers and a forceful direct gear driven motor. It's high quality wedging and extruding capacity obtained produces virtually air-free clay and increases clay workability that make this compact pugmill one of the most efficient and competitive on the market.

The NRA-04S pugmill also includes high quality stainless steel nozzle, auger case, and rollers.

The case, nozzle and the double augers are all in stainless steel and easy removable for cleaning.

The pugmills can also be supplied with die plates for extruding several different products.

CE marked and compliant with the current EG-regulations.

| 3 |
|---|
|---|

Several accessories i.e. dies with 6, 10 and 12 mm holes.

Nozzle (approx. 90 mm).

| Model                | Item          | Outer dimensions |     |     | Nozzle | Vacuum | Power | Fuse | Connect | Weight |
|----------------------|---------------|------------------|-----|-----|--------|--------|-------|------|---------|--------|
| All meassures in mm  |               | L                | В   | Н   | Dia    | Yes/No | kW    | Α    | V       | (kg)   |
| Pugmill NRA-04, -04S | 389920036, -7 | 650              | 300 | 570 | 90     | Ja     | 0,20  | N/A  | 230     | 75     |