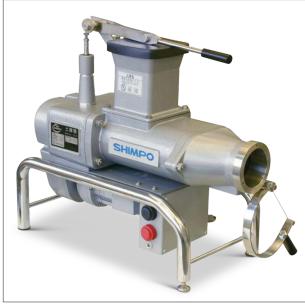

## Pugmill NRA-04S / -04S

## Overview and technical data

Model NRA-04, see technical data on next page.

- Pugmills, specially designed for the professional studio or small production.
- NRA-04S also includes high quality stainless steel nozzle, auger case, and rollers.
- Cast stainless steel augers, housing and nozzle preventing contamination caused by corrosion.
- Dual safety system featuring limit switch and breaker switch.
- Easy access to interior for both cleaning and maintenance.

The NRA-04S pugmill also includes high quality stainless steel nozzle, auger case, and rollers.

The case, nozzle and the double augers are all in stainless steel and easy removable for cleaning.

The pugmills can also be supplied with die plates for extruding several different products.